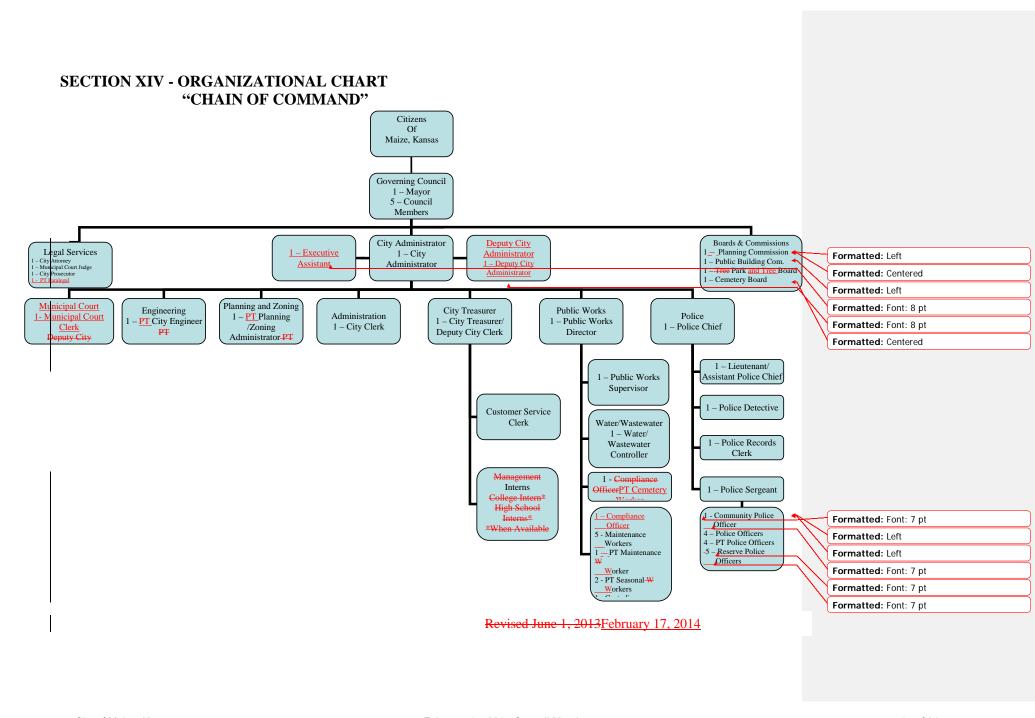

This year Sections IX – XVII were reviewed. Job Descriptions for Public Works were scheduled as well.

The recommended changes for Council review are:

- Section IX updating of the technological communication systems references (i.e. Pagers were in the old description and are no longer used) "E-mail" was changed to "email" as needed
- Sections X and XI reviewed by the City Attorney and no changes were recommended.
- Section XII Adds Item 12.02.D "The Deputy City Administrator and Department Heads shall inform the City Administrator in writing and the Governing Body shall be informed." with regards to outside employment
- Section XIII is blank
- Section XIV the organizational chart was reconfigured. The Cemetery Part-Time employee was added to Public Works, the Part-Time Paralegal was added to the Legal Services to reflect current operations. The Administrative Assistant job title and responsibilities were changed, and, the position was moved from the Deputy City Administrator and placed underneath the City Administrator
- Section XV is blank
- Section XVI Forms remain unchanged
- Section XVII reflects the changes in the job descriptions
  - o The Administrative Assistant job description was revised, the title changed to Executive Assistant and now reports to the City Administrator
  - o Cemetery Work (Part-Time) was added to reflect the fact the position is now on the payroll and no longer considered contractual for pay and reporting purposes