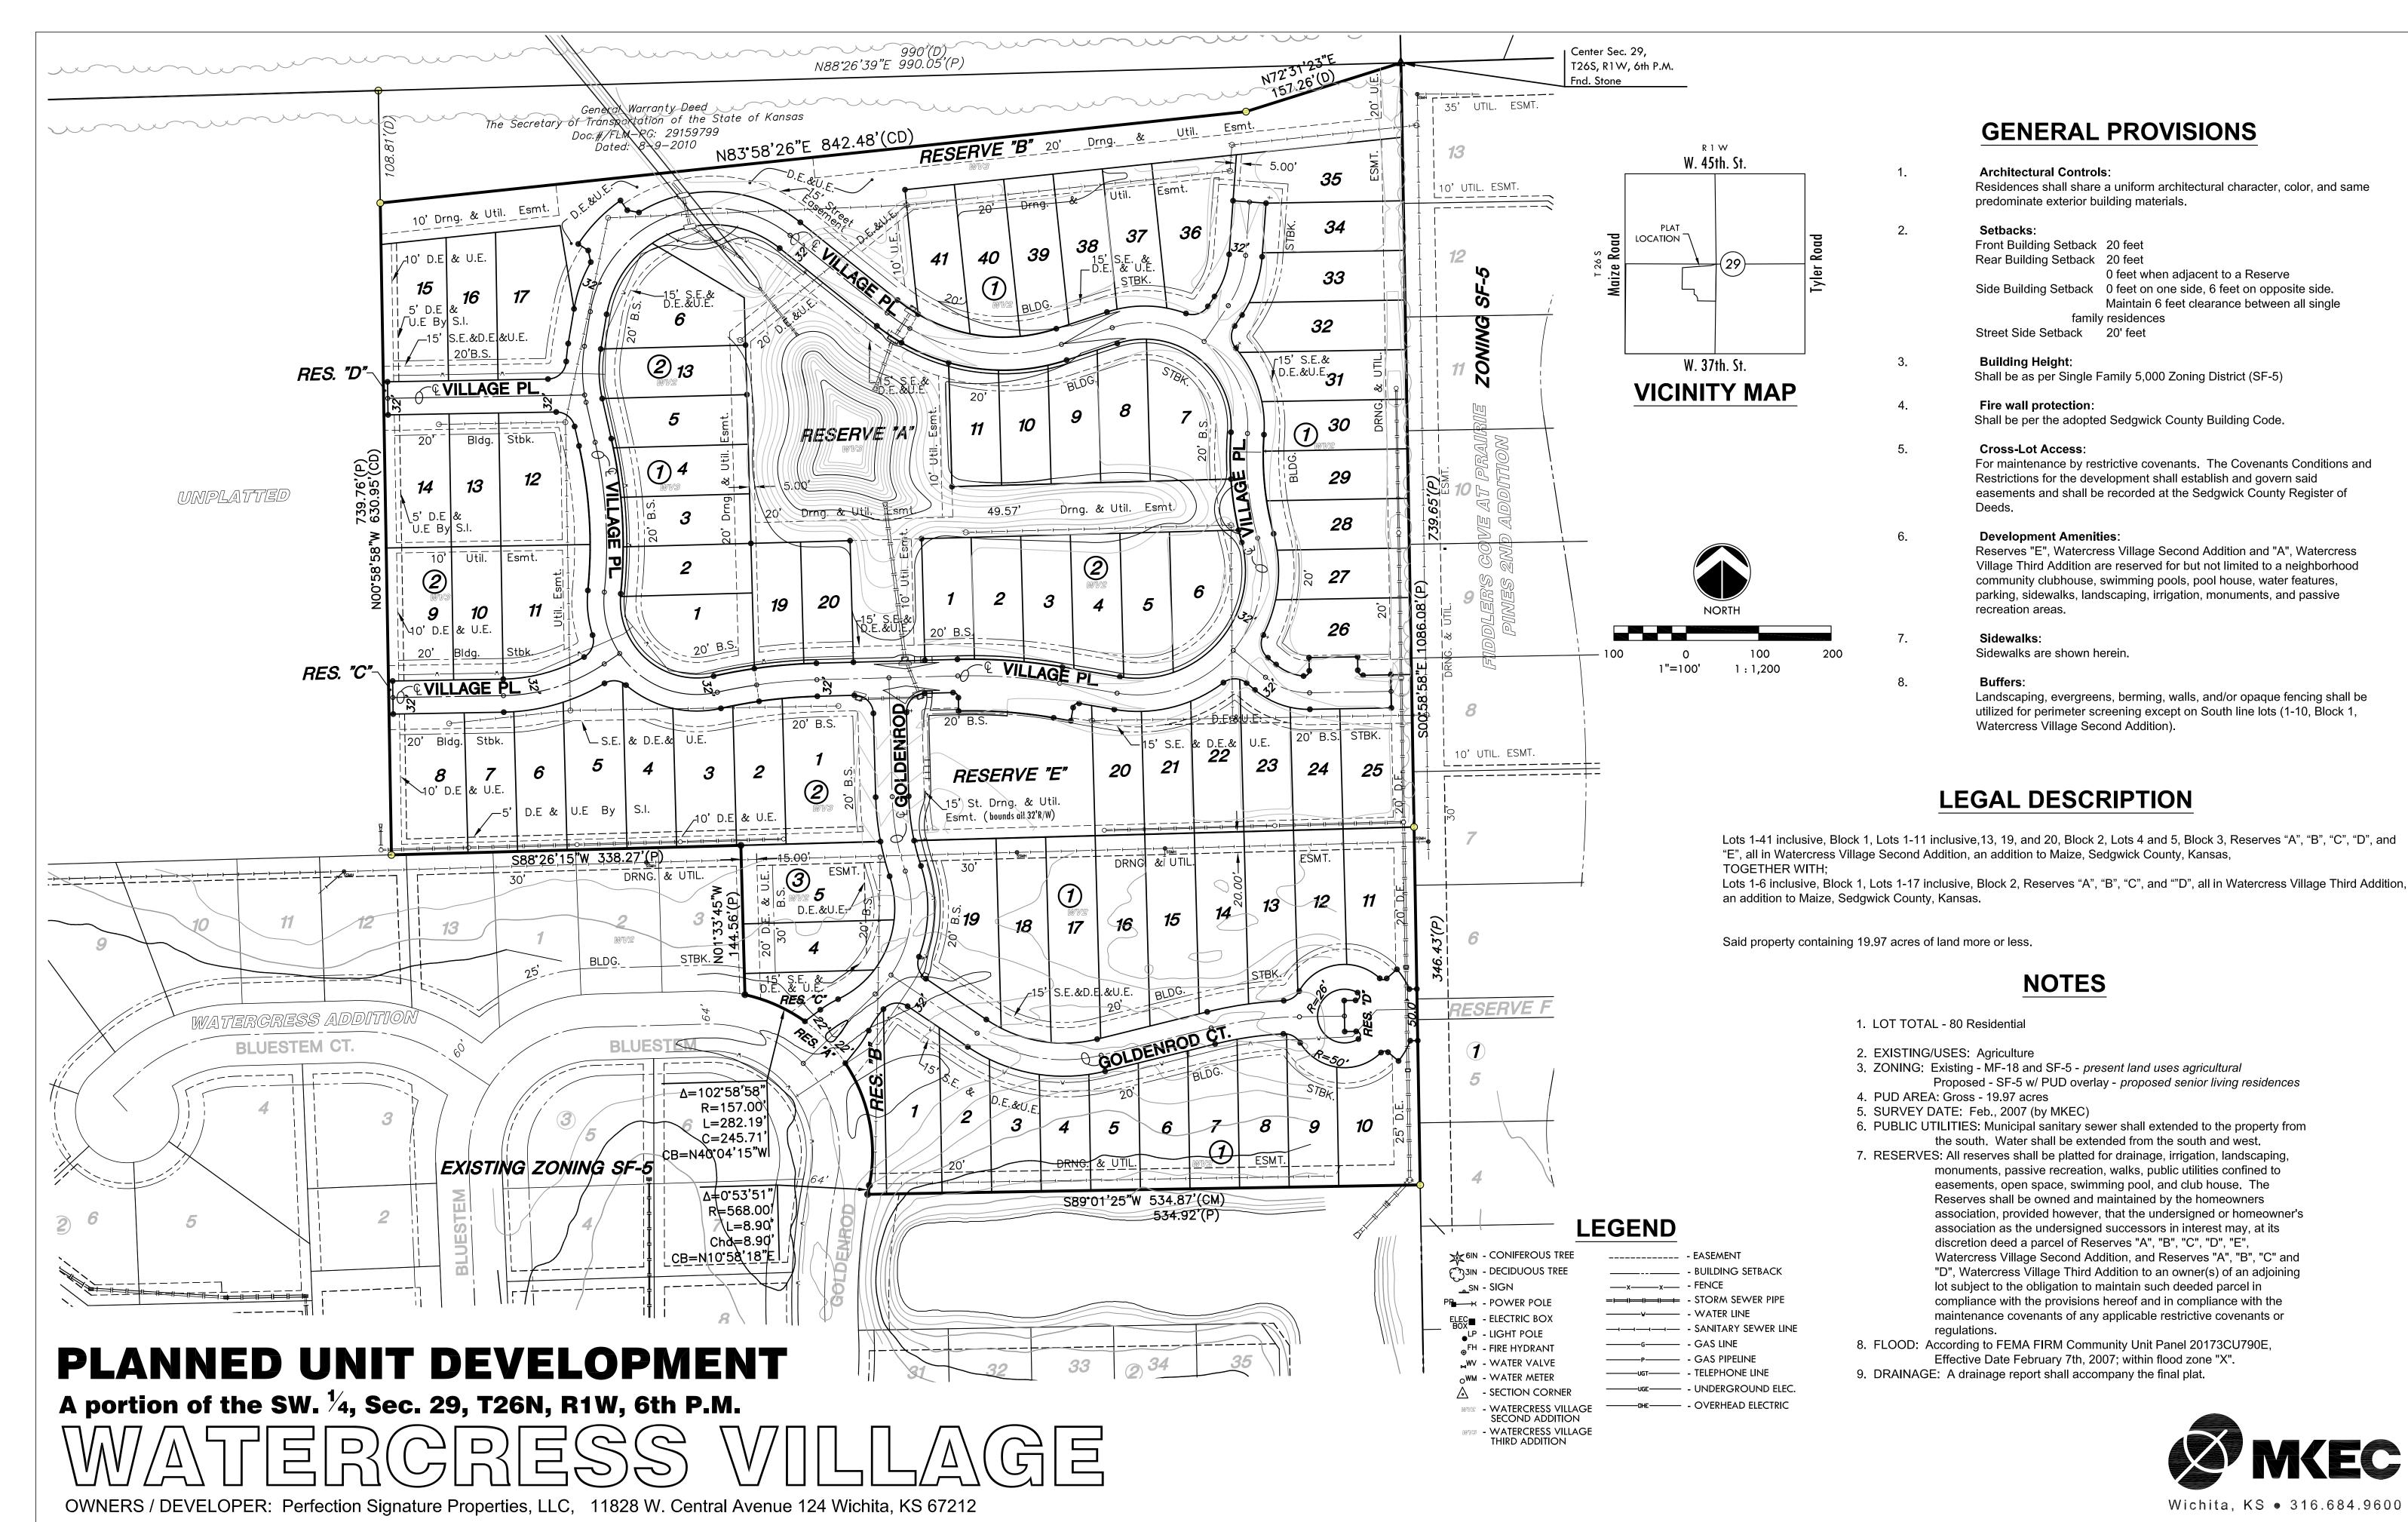

#### **AGENDA ITEM #7A**

<u>ITEM:</u> Vacation of 30 foot building setback along the south property lines of Lots 2-8 inclusive, Block 2, Watercress Village 3<sup>rd</sup> Addition. (V-02-013)

**BACKGROUND:** The applicant is requesting to vacate the platted building setback in the rear yard of these lots. The PUD rear yard building setback of 20 feet will still be in effect if the vacation is approved. The request is being made to allow for an 10 additional feet of buildable area for each lot. The applicant is also proposing to build a wrought iron fence along the south boundary of these lots. The Planning Commission included as a condition of approval that the only structure that may be built in the rear building setback is a wrought iron fence and that a separate easement be granted defining the area in which the wall may be built.

## **STAFF REPORT**

| CASE NUMBER:                                                        | V-02-013                                                                                                                                                                                                                                                                       |
|---------------------------------------------------------------------|--------------------------------------------------------------------------------------------------------------------------------------------------------------------------------------------------------------------------------------------------------------------------------|
| OWNER/APPLICANT:                                                    | Perfection Signature Properties, LLC                                                                                                                                                                                                                                           |
| GENERAL LOCATION:                                                   | East of Maize Road between Bluestem and 45 <sup>th</sup> Street North                                                                                                                                                                                                          |
| SITE LOCATION:                                                      | Lots 2-8 inclusive, Block 2, Watercress Village 3 <sup>rd</sup> Addition                                                                                                                                                                                                       |
| CURRENT ZONING:                                                     | PUD-02 Planned Unit Development                                                                                                                                                                                                                                                |
| PROPOSED USE:                                                       | Construction of a concrete screening wall.                                                                                                                                                                                                                                     |
| in order to construct a concrete sc                                 | s requesting to vacate the rear 30 foot building setback on the south side of these lots reening wall along the south edge of Watercress Village 3 <sup>rd</sup> Addition. The applicant n place of the building setback. A copy of the proposed easement is included for your |
| <b>RECOMMENDATION:</b> Staff reconditions:                          | ecommends that the requested building setback be vacated, subject to the following                                                                                                                                                                                             |
| finalization of Vacation                                            | atted shall be recorded with the Sedgwick County Register of Deeds prior to the on.  one concrete screening wall shall be constructed within the area of building setback                                                                                                      |
| Planning Commission Action                                          |                                                                                                                                                                                                                                                                                |
| Having reviewed the above vacatio move that the Planning Commission | n request (V-02-013), In                                                                                                                                                                                                                                                       |
| Approve the vacation rec<br>based upon the findings of              | quest subject to conditions and modifications as heretofore agreed upon and listed, fact outlined above, or                                                                                                                                                                    |
| Disapprove the vacation re                                          | equest for reasons heretofore agreed upon                                                                                                                                                                                                                                      |
| Or defer the request until study as heretofore specifi              | the February regular meeting of the Planning Commission for further information or ed                                                                                                                                                                                          |
| Motion seconded byabstaining from the vote was (were                | and passed by a vote of to Member(s)                                                                                                                                                                                                                                           |

- 1. Watercress Village the developer has requested an amendment to the PUD to eliminate any multi-family uses and a vacation of some of the building setbacks to construct concrete wall screening. The Planning Commission approved an amendment to the PUD to allow the construction of a concrete screening wall along the west boundary, to remove all multi-family uses, and to construct a wrought iron fence along a portion of the south boundary. The Planning Commission also recommended approval of the building setback vacation along a portion of the south boundary. The vacation case is on the current City Council agenda.
- 2. Amendments to Zoning Code The Planning Commission voted at their February meeting to hold a public hearing on March 6, 2014 for the purpose of discussing amendments to the Zoning Code.
- 3. Vacation of Mikado street right-of-way The Planning Commission voted at their February meeting to defer this request until further study is completed regarding the need for drainage improvements.
- 4. General planning issues I continue to meet, both on the phone and in person, with citizens and developer's representatives requesting information on general planning matters, such as what neighboring property owners are planning to do, what they are allowed to do on their property, and what the process is for submitting various applications and materials to the Planning Commission.