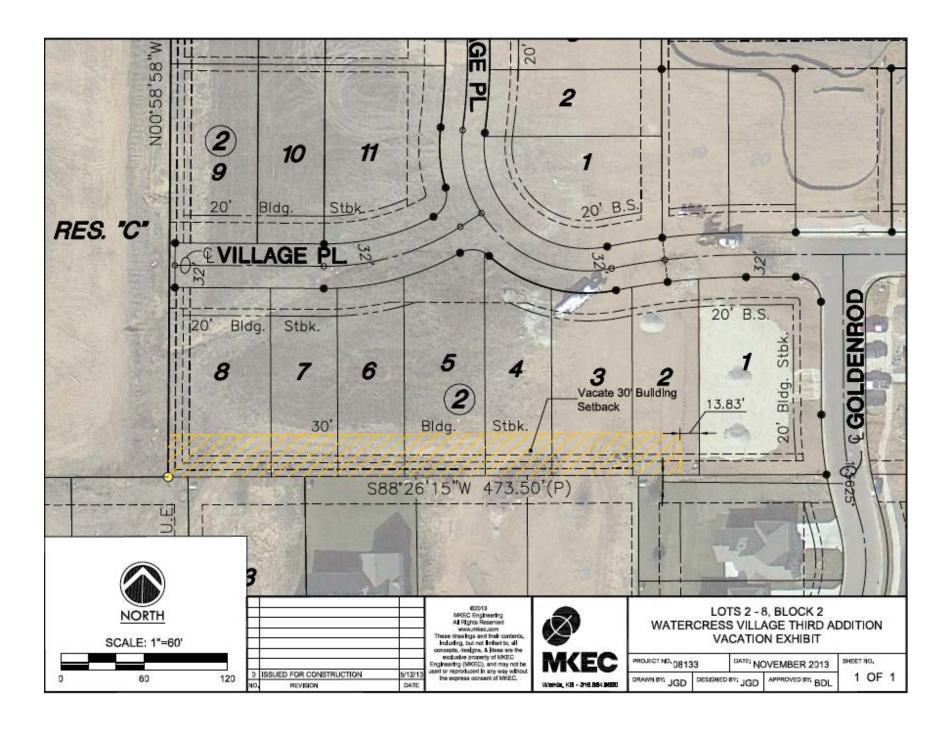

#### **AGENDA ITEM #7A**

<u>ITEM:</u> Vacation of 30 foot building setback along the south property lines of Lots 2-8 inclusive, Block 2, Watercress Village 3<sup>rd</sup> Addition. (V-02-013)

**BACKGROUND:** The applicant is requesting to vacate the platted building setback in the rear yard of these lots. The PUD rear yard building setback of 20 feet will still be in effect if the vacation is approved. The request is being made to allow for an 10 additional feet of buildable area for each lot. The applicant is also proposing to build a wrought iron fence along the south boundary of these lots. The Planning Commission included as a condition of approval that the only structure that may be built in the rear building setback is a wrought iron fence and that a separate easement be granted defining the area in which the wall may be built.

At their February 6, 2014 meeting, Planning Commission recommended unanimous approval of the vacation of the building setback. A copy of the staff report that was presented to the Planning Commission is attached for your review.

**FINANCIAL CONSIDERATIONS:** None

**LEGAL CONSIDERATIONS:** Approved as to form

**RECOMMENDATION/ACTION:** Approve and authorize the mayor to sign the Vacation Order for the 30 foot building setback, authorize staff to file an amendment to the plat with the Sedgwick County Register of Deeds.

## **STAFF REPORT**

| CASE NUMBER:                                                        | V-02-013                                                                                                                                                                                                                                                                       |
|---------------------------------------------------------------------|--------------------------------------------------------------------------------------------------------------------------------------------------------------------------------------------------------------------------------------------------------------------------------|
| OWNER/APPLICANT:                                                    | Perfection Signature Properties, LLC                                                                                                                                                                                                                                           |
| GENERAL LOCATION:                                                   | East of Maize Road between Bluestem and 45 <sup>th</sup> Street North                                                                                                                                                                                                          |
| SITE LOCATION:                                                      | Lots 2-8 inclusive, Block 2, Watercress Village 3 <sup>rd</sup> Addition                                                                                                                                                                                                       |
| CURRENT ZONING:                                                     | PUD-02 Planned Unit Development                                                                                                                                                                                                                                                |
| PROPOSED USE:                                                       | Construction of a concrete screening wall.                                                                                                                                                                                                                                     |
| in order to construct a concrete sc                                 | s requesting to vacate the rear 30 foot building setback on the south side of these lots reening wall along the south edge of Watercress Village 3 <sup>rd</sup> Addition. The applicant n place of the building setback. A copy of the proposed easement is included for your |
| <b>RECOMMENDATION:</b> Staff reconditions:                          | ecommends that the requested building setback be vacated, subject to the following                                                                                                                                                                                             |
| finalization of Vacation                                            | atted shall be recorded with the Sedgwick County Register of Deeds prior to the on.  one concrete screening wall shall be constructed within the area of building setback                                                                                                      |
| Planning Commission Action                                          |                                                                                                                                                                                                                                                                                |
| Having reviewed the above vacatio move that the Planning Commission | n request (V-02-013), In                                                                                                                                                                                                                                                       |
| Approve the vacation rec<br>based upon the findings of              | quest subject to conditions and modifications as heretofore agreed upon and listed, fact outlined above, or                                                                                                                                                                    |
| Disapprove the vacation re                                          | equest for reasons heretofore agreed upon                                                                                                                                                                                                                                      |
| Or defer the request until study as heretofore specifi              | the February regular meeting of the Planning Commission for further information or ed                                                                                                                                                                                          |
| Motion seconded byabstaining from the vote was (were                | and passed by a vote of to Member(s)                                                                                                                                                                                                                                           |