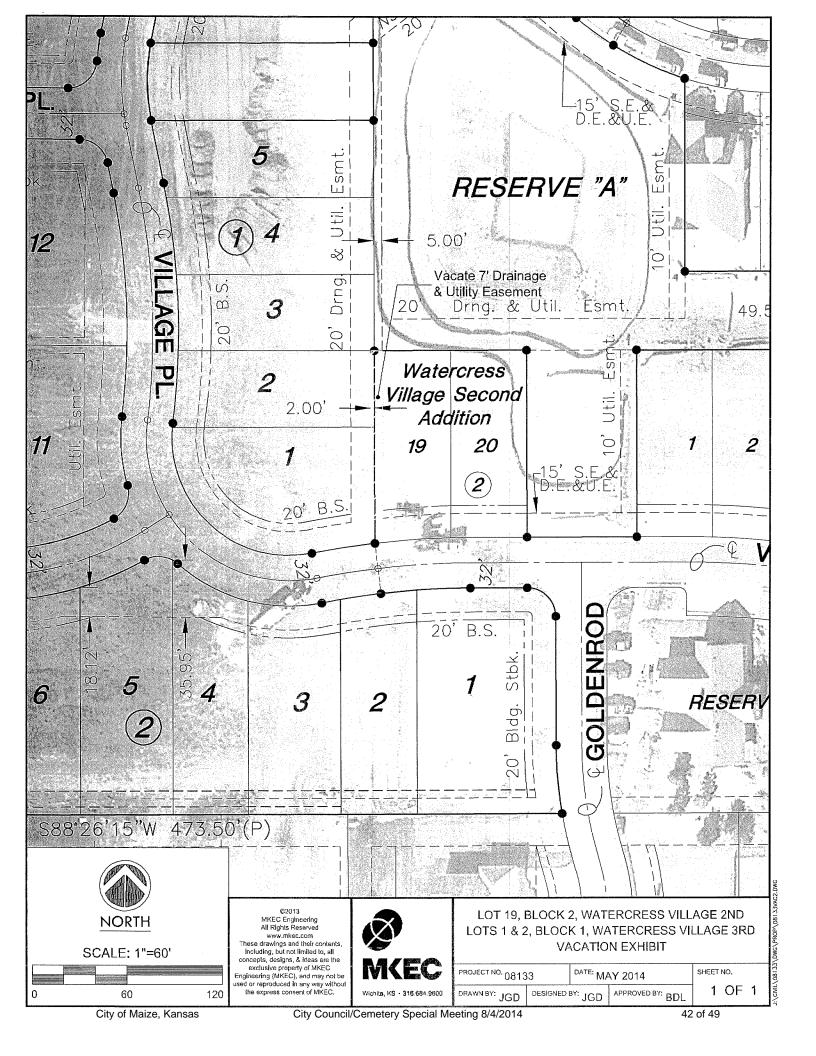

## MAIZE CITY COUNCIL AGENDA MAYOR CLAIR DONNELLY PRESIDING

- 1) Call to Order
- 2) Roll Call
- 3) Approval of Agenda
- 4) Public Hearing for the City of Maize, Kansas 2015 Budget
- 5) Old Business
  - A. Adoption of the 2015 Budget
  - B. Annexation Ordinance
  - C. Lease Purchase Agreements
  - D. Drainage and Utility Easement Vacation Watercress Village
- 6) Adjournment