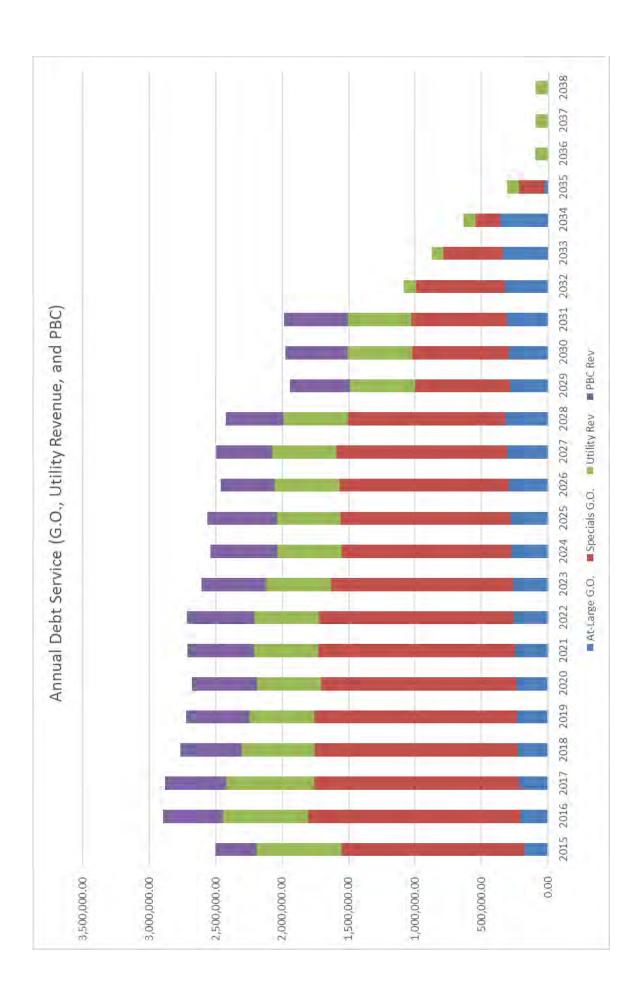

### 3. Debt Outline

Beginning in 2005, a debt process was established and approved by the Council. The purpose of the policy was to establish a "controlled" amount of city debt that would allow for economic development funding and fiscal debt responsibility while keeping an eye on future projections in order to produce a reduction in the "debt to income ratio" and in the overall debt percentage. Now, these many years later, this debt policy is functioning as planned and is in fact ahead of projections. The city's debt management plan has proven to be effective.

The current overall General Obligations debt equals \$20,050,000 (the vast majority of which is "special assessment" taxes paid by property owners) Utility Revenue Bonds equal \$5,730,000 and Public Building Bonds are \$5,125,000. The debt ratio (Assessed Valuation /GO debt) is ahead of projections and continues on a positive narrowing trend. Our City enjoys a very strong debt-to-growth ratio and has received and maintains a AA- Bond Rating. A statement from the City's financial advisor summarizes the current debt situation:

"State law limits most cities' general obligation (G.O.) debt to 30% of their assessed valuation – but excludes certain kinds of debt (such as utility debt for sewer, water, etc.). Of Maize's \$20,050,000 debt, only about \$6.5 million applies toward the state law debt limit. The City's "applicable debt" that counts toward its debt limit (\$6,152,453) is 13.08% of its valuation – significantly below the 30% state-imposed debt limit."