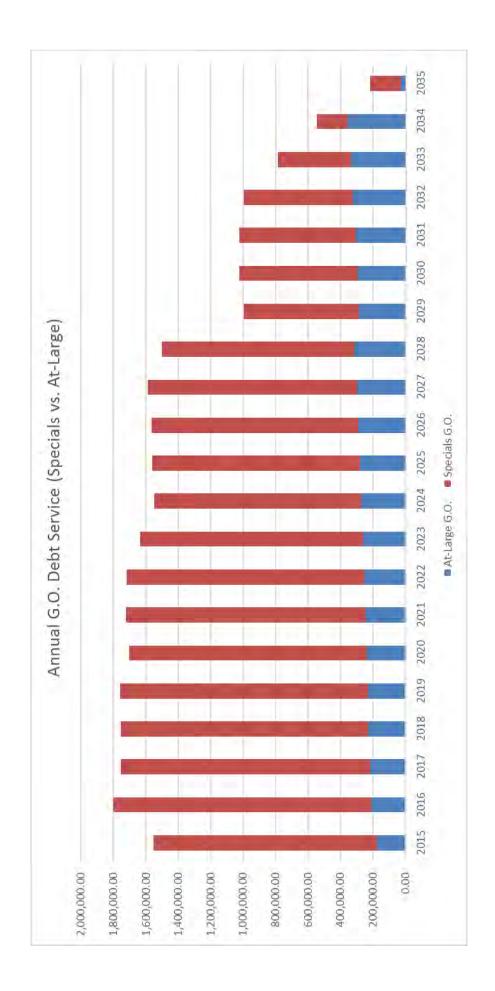

### 3. Debt Outline

Beginning in 2005, a debt process was established and approved by the Council. The purpose of the policy was to establish a "controlled" amount of city debt that would allow for economic development funding and fiscal debt responsibility while keeping an eye on future projections in order to produce a reduction in the "debt to income ratio" and in the overall debt percentage. Now, these many years later, this debt policy is functioning as planned and is in fact ahead of projections. The city's debt management plan has proven to be effective.

The current overall General Obligations debt equals \$20,050,000 (the vast majority of which is "special assessment" taxes paid by property owners) Utility Revenue Bonds equal \$5,730,000 and Public Building Bonds are \$5,125,000. The debt ratio (Assessed Valuation /GO debt) is ahead of projections and continues on a positive narrowing trend. Our City enjoys a very strong debt-to-growth ratio and has received and maintains a AA- Bond Rating. A statement from the City's financial advisor summarizes the current debt situation:

"State law limits most cities' general obligation (G.O.) debt to 30% of their assessed valuation – but excludes certain kinds of debt (such as utility debt for sewer, water, etc.). Of Maize's \$20,050,000 debt, only about \$6.5 million applies toward the state law debt limit. The City's "applicable debt" that counts toward its debt limit (\$6,152,453) is 13.08% of its valuation – significantly below the 30% state-imposed debt limit."