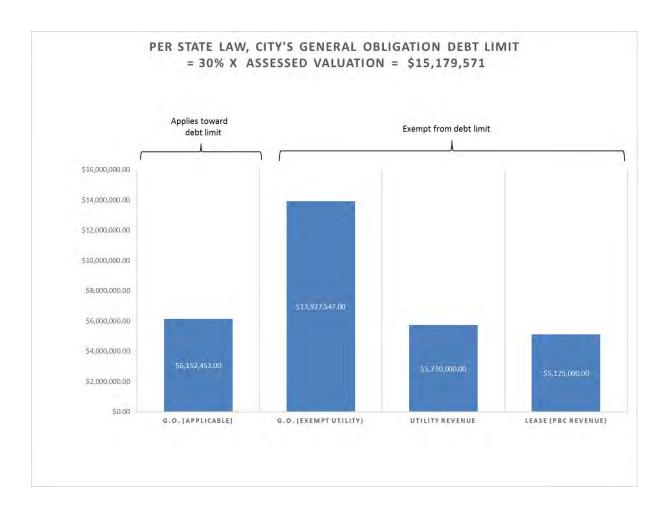

The current overall General Obligations debt equals \$20,050,000 (the vast majority of which is "special assessment" taxes paid by property owners) Utility Revenue Bonds equal \$5,730,000 and Public Building Bonds are \$5,125,000. The debt ratio (Assessed Valuation /GO debt) is ahead of projections and continues on a positive narrowing trend. Our City enjoys a very strong debt-to-growth ratio and has received and maintains a AA- Bond Rating. A statement from the City's financial advisor summarizes the current debt situation:

"State law limits most cities' general obligation (G.O.) debt to 30% of their assessed valuation – but excludes certain kinds of debt (such as utility debt for sewer, water, etc.). Of Maize's \$20,050,000 debt, only about \$6.5 million applies toward the state law debt limit. The City's "applicable debt" that counts toward its debt limit (\$6,152,453) is 13.08% of its valuation – significantly below the 30% state-imposed debt limit."