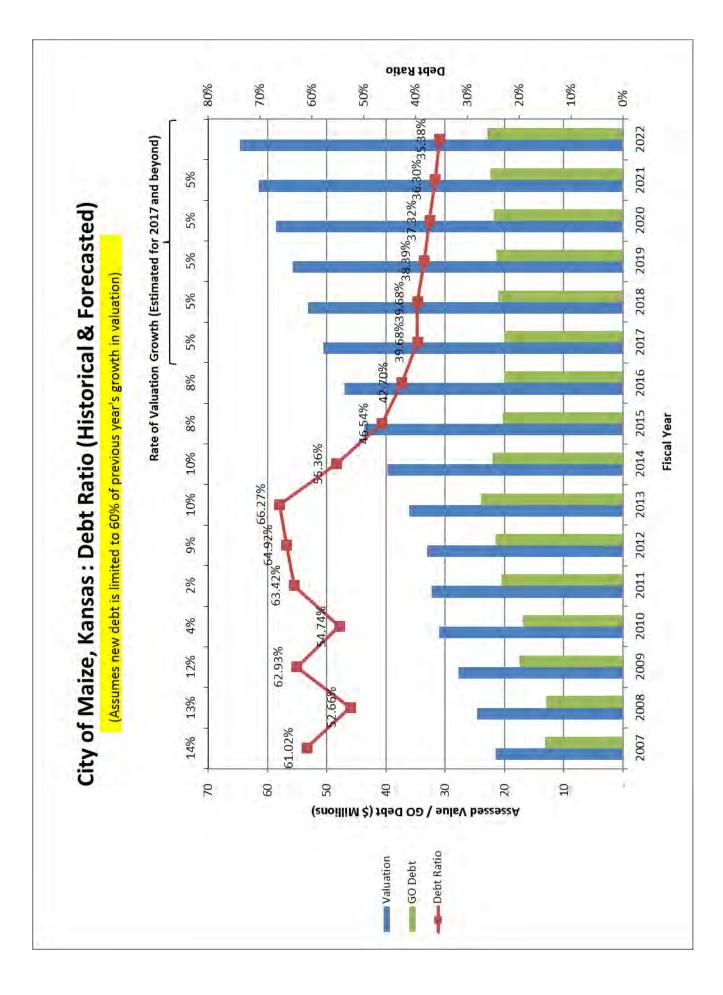

### 3. Debt Outline

Beginning in 2005, a debt process was established and approved by the Council. The purpose of the policy was to establish a "controlled" amount of city debt that would allow for economic development funding and fiscal debt responsibility while keeping an eye on future projections in order to produce a reduction in the "debt to income ratio" and in the overall debt percentage. Now, these many years later, this debt policy is functioning as planned and is in fact ahead of projections. The city's debt management plan has proven to be effective.

The current overall General Obligations debt equals \$20,050,000 (the vast majority of which is "special assessment" taxes paid by property owners) Utility Revenue Bonds equal \$5,730,000 and Public Building Bonds are \$5,125,000. The debt ratio (Assessed Valuation /GO debt) is ahead of projections and continues on a positive narrowing trend. Our City enjoys a very strong debt-to-growth ratio and has received and maintains a AA- Bond Rating. A statement from the City's financial advisor summarizes the current debt situation: