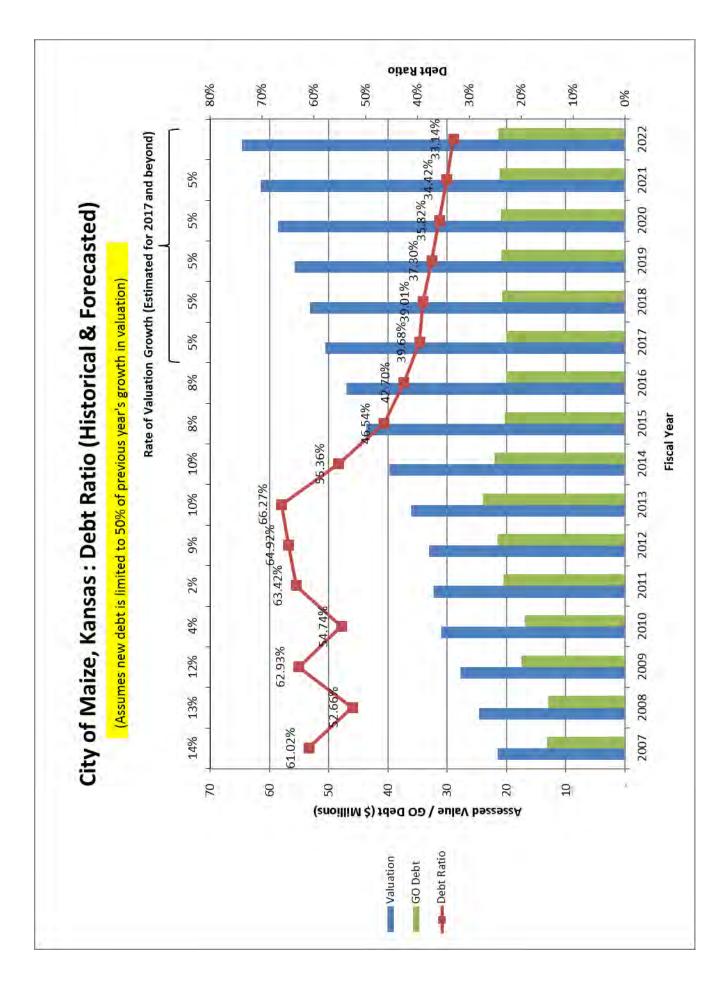

### 3. Debt Outline

Beginning in 2005, a debt process was established and approved by the Council. The purpose of the policy was to establish a "controlled" amount of city debt that would allow for economic development funding and fiscal debt responsibility while keeping an eye on future projections in order to produce a reduction in the "debt to income ratio" and in the overall debt percentage. Now, these many years later, this debt policy is functioning as planned and is in fact ahead of projections. The city's debt management plan has proven to be effective.

The current overall General Obligations debt equals \$20,050,000 (the vast majority of which is "special assessment" taxes paid by property owners) Utility Revenue Bonds equal \$5,730,000 and Public Building Bonds are \$5,125,000. The debt ratio (Assessed Valuation /GO debt) is ahead of projections and continues on a positive narrowing trend. Our City enjoys a very strong debt-to-growth ratio and has received and maintains a AA- Bond Rating. A statement from the City's financial advisor summarizes the current debt situation: