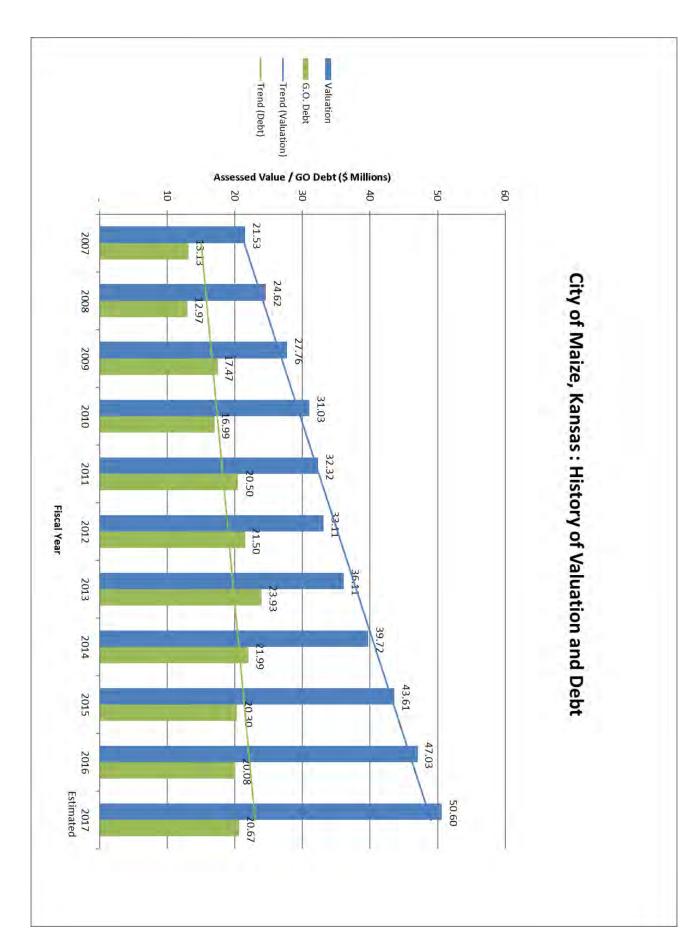

### 3. Debt Outline

Beginning in 2005, a debt process was established and approved by the Council. The purpose of the policy was to establish a "controlled" amount of city debt that would allow for economic development funding and fiscal debt responsibility while keeping an eye on future projections in order to produce a reduction in the "debt to income ratio" and in the overall debt percentage. Now, these many years later, this debt policy is functioning as planned and is in fact ahead of projections. The city's debt management plan has proven to be effective.

The current overall General Obligations debt equals \$20,050,000 (the vast majority of which is "special assessment" taxes paid by property owners) Utility Revenue Bonds equal \$5,730,000 and Public Building Bonds are \$5,125,000. The debt ratio (Assessed Valuation /GO debt) is ahead of projections and continues on a positive narrowing trend. Our City enjoys a very strong debt-to-growth ratio and has received and maintains a AA- Bond Rating. A statement from the City's financial advisor summarizes the current debt situation: