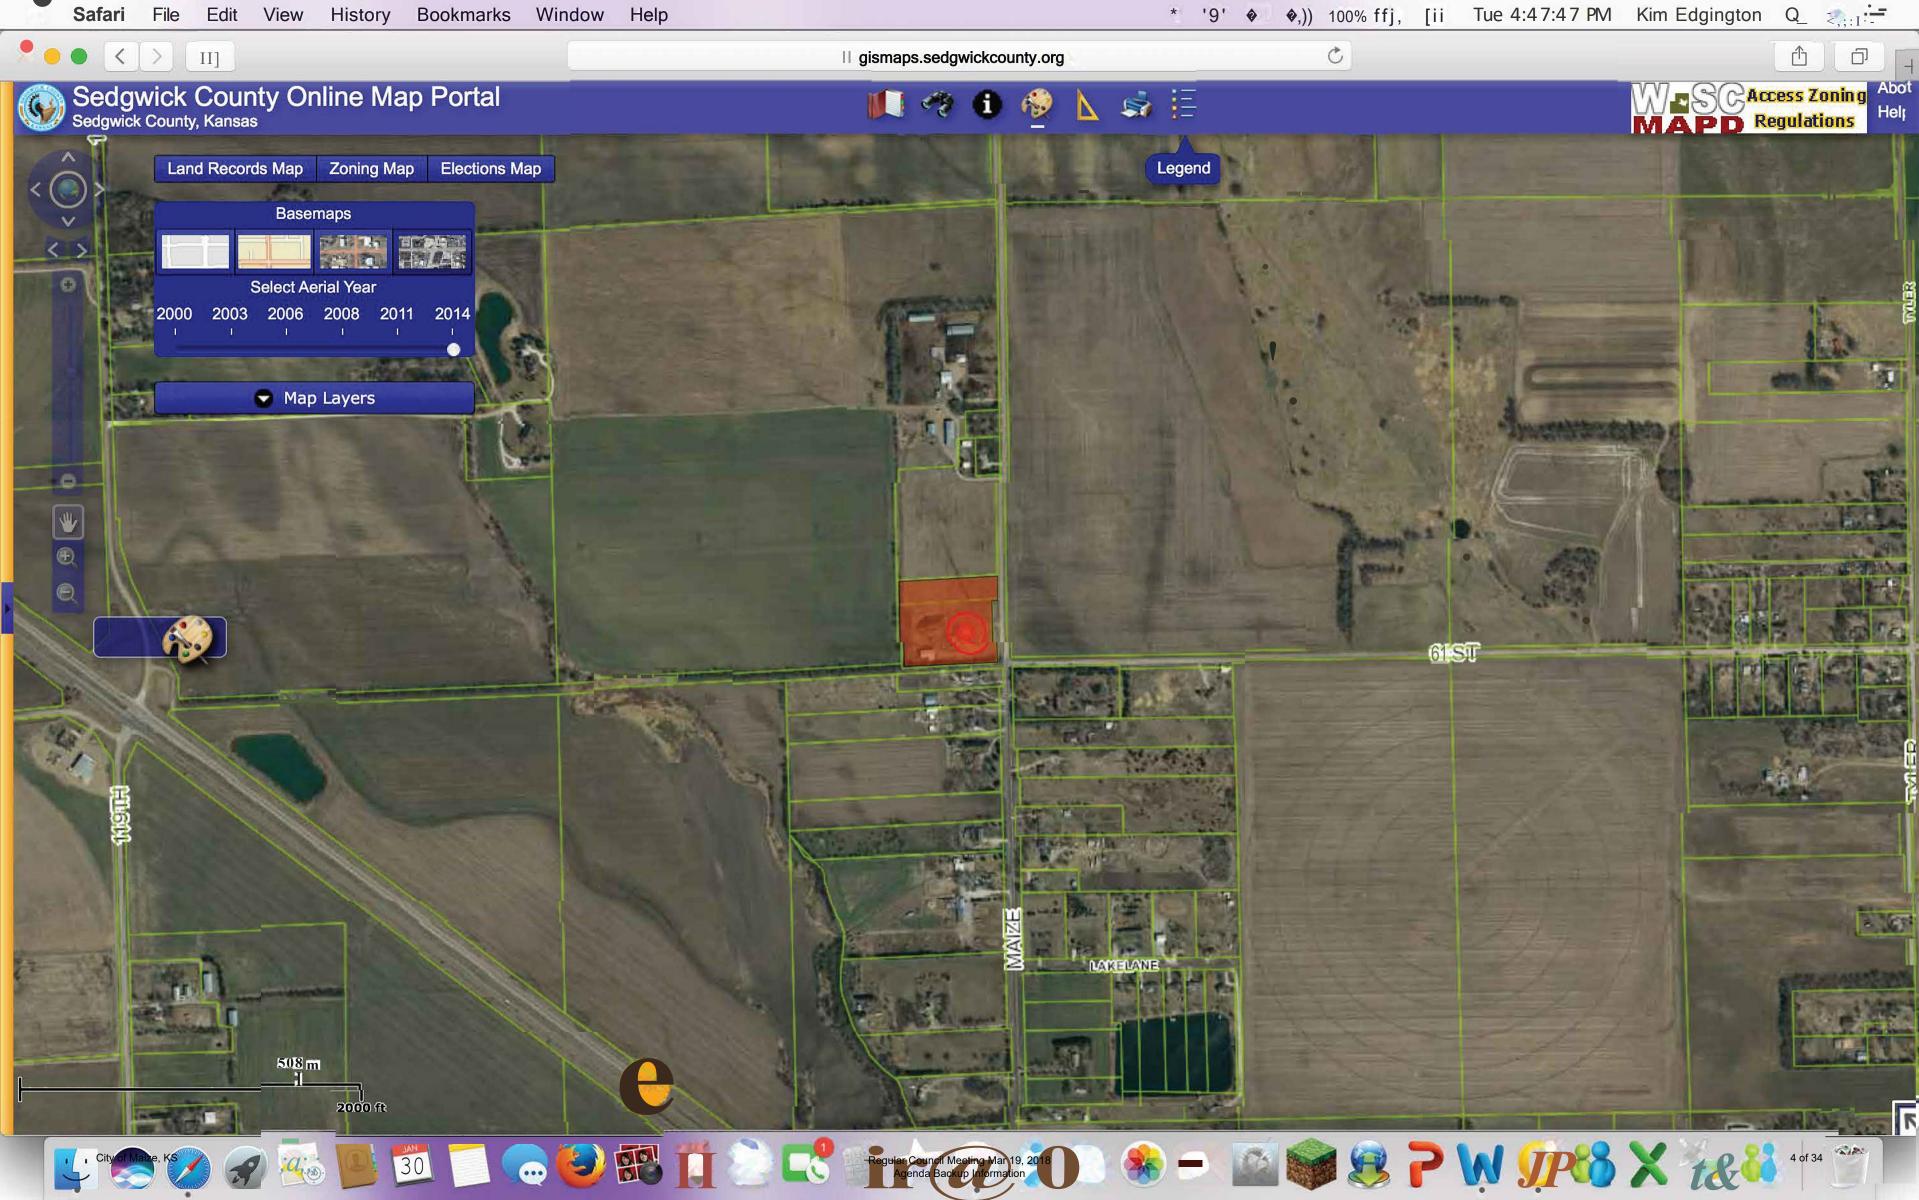

## AGENDA ITEM

<u>ITEM:</u> **Z-01-018** Zone change for approximately 8.6 acres from SF-F Single-Family Residential to LC Limited Commercial at 6233 N Maize Rd.

**BACKGROUND:** The applicant is requesting this zone change in order to display and offer agricultural storage buildings for sale.

## STAFF REPORT

<u>CASE NUMBER:</u> Z-01-018

**OWNER/APPLICANT:** Bret Bowman and Jerri Brack-Bowman

6233 N Maize Road Maize, KS 67101

**GENERAL LOCATION:** 6233 N Maize Road

SITE SIZE: +/- 8.6 acres

**CURRENT ZONING:** SF-5 Single-Family Residential District

**PROPOSED ZONING:** LC Limited Commercial

**PROPOSED USE:** Agricultural Sales and Service

**BACKGROUND**:

| ADJACENT | ZONING                         | LAND USE:                |
|----------|--------------------------------|--------------------------|
| NORTH:   | RR Rural Residential           | Residential/Agricultural |
| SOUTH:   | SF-5 Single-Family Residential | Agricultural             |
| EAST:    | SF-5 Single Family Residential | Residential/Agricultural |
| WEST:    | RR Rural Residentail           | Agricultural             |

**PUBLIC SERVICES:** Maize Road is a 2-lane unpaved arterial at this location.

**CONFORMANCE TO PLANS/POLICIES:** This property is recognized in the adopted Maize Comprehensive Plan as appropriate for Rural Residential development.