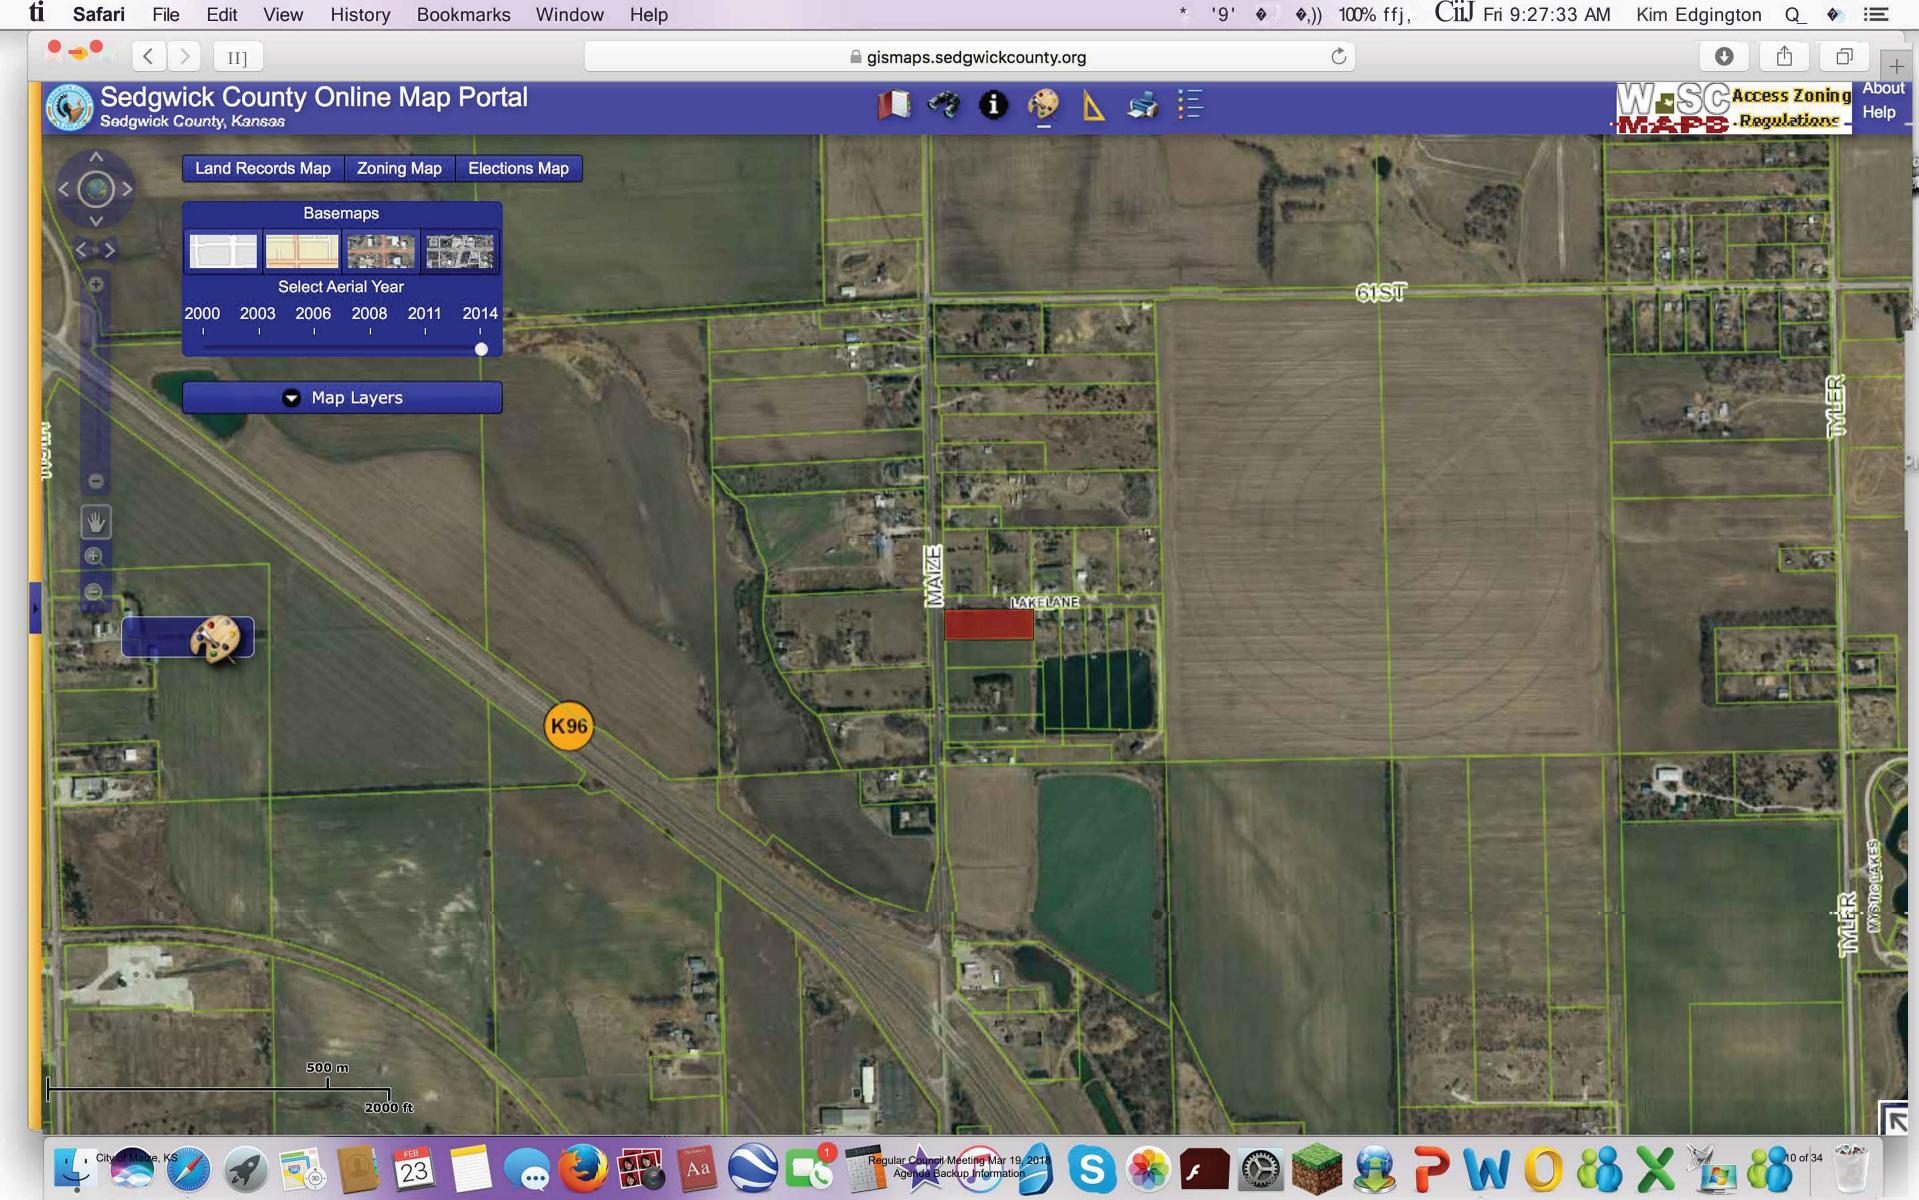

## AGENDA ITEM

**ITEM: Z-02-018** Zone change for approximately 2 acres from SF-F Single-Family Residential to LC Limited Commercial at the southwest corner of Maize Road and Lakelane.

**BACKGROUND:** The applicant is requesting this zone change in order to construct an outbuilding for storage of equipment for his tree trimming business on a property that is currently undeveloped. The property is currently zoned Single Family Residential. If there were a residence on the property the outbuilding would be allowed as an accessory structure and the operation of a tree trimming business as a home occupation would be allowed (with certain restrictions as defined in the City of Maize Zoning Code).

## STAFF REPORT

<u>CASE NUMBER:</u> Z-02-018

OWNER/APPLICANT: Jorge and Maria Fabela

1546 S Richmond Wichita, KS 67213

**GENERAL LOCATION:** SE corner of Maize Road and Lakelane

**SITE SIZE:** +/- 2 acres

**CURRENT ZONING:** SF-5 Single-Family Residential District

**PROPOSED ZONING:** LC Limited Commercial

**PROPOSED USE:** Construction of accessory building for home occupation use with no primary

residential structure

# **BACKGROUND**:

| ADJACENT | ZONING                         | LAND USE:                          |
|----------|--------------------------------|------------------------------------|
| NORTH:   | SF-5 Single Family Residential | Large-lot Residential              |
| SOUTH:   | SF-5 Single-Family Residential | Large-lot Residential              |
| EAST:    | SF-5 Single Family Residential | Residential                        |
| WEST:    | RR Rural Residentail           | Large-lot Residnetial/Agricultural |

**PUBLIC SERVICES:** Maize Road is a 2-lane paved arterial at this location.

**CONFORMANCE TO PLANS/POLICIES:** This property is recognized in the adopted Maize Comprehensive Plan as appropriate for Rural Residential development.